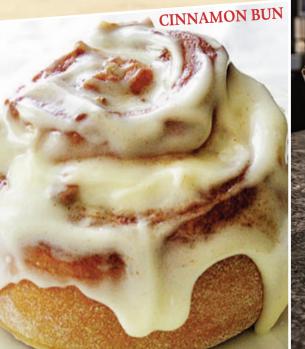

# 

| HOT OATMEAL                                                                              | FRESH FRUIT CUP Sm. 2.50 Lg.                         | . 3.50 |
|------------------------------------------------------------------------------------------|------------------------------------------------------|--------|
| with brown sugar and raisins Cup 2.25 Bowl 3.25  ADD BANANAS 1.00 · ADD BLUEBERRIES 1.25 | HOMEMADE ASSORTED MUFFINS                            | 3.50   |
| ASSORTED COLD CEREALS 3.50                                                               | TOASTED BAGEL with cream cheese                      | 2.95   |
| BUTTERED TOAST & JELLY 1.75                                                              | add tomato slices                                    | 3.75   |
| BUTTERED RAISIN TOAST 3.50                                                               | CINNAMON BUN                                         | 4.50   |
| CROISSANT 2.95                                                                           | a homemade cinnamon bun, topped with chocolate syrup |        |
| TOASTED ENGLISH MUFFIN 2.95                                                              | & whipped cream                                      | 6.95   |