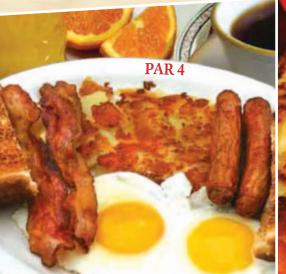

#### PAR 4 SPECIAL

2 eggs, 2 sausage links, 2 bacon, home fries and toast, served with coffee or hot tea and 8 oz. juice 10.50

1 French toast, 1 pancake, 2 eggs, 2 sausage links and 2 strips of bacon, served with home fries, toast, cup of coffee or hot tea and 8 oz. juice 13.50