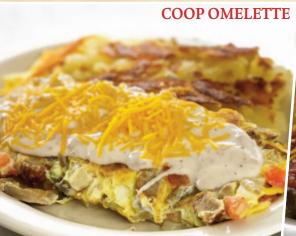

| SPANISH OMELETTE onions, green peppers and mushrooms,                        |       | THE HEALTHY OMELETTE egg whites, chicken, spinach and mushrooms                                                  | 12.50        |
|------------------------------------------------------------------------------|-------|------------------------------------------------------------------------------------------------------------------|--------------|
| topped with mild salsa                                                       | 10.50 | AMERICAN CHEESE OMELETTE                                                                                         | 8.50         |
| GREEK OMELETTE spinach, feta and tomatoes                                    | 11.50 | HAM or BACON or PORK ROLL                                                                                        | 0.05         |
| GARDEN OMELETTE onions, green peppers, mushrooms, tomatoes,                  |       | or SAUSAGE OMELETTE SOUTH OF THE BORDER OMELETTE                                                                 | 9.95         |
| broccoli, and spinach                                                        | 11.95 | onions, green peppers, mushrooms, ham and bacon,                                                                 | 12.50        |
| PLAIN OMELETTE  CHICKEN FLORENTINE OMELETTE                                  | 7.95  | topped with mild salsa and cheddar cheese THREE CHEESE OMELETTE                                                  | 12.50        |
| chicken, spinach and mozzarella cheese                                       | 11.95 | mozzarella, American and cheddar cheese                                                                          | 9.50         |
| CHEESE STEAK OMELETTE                                                        | 11.50 | "THE COOP" OMELETTE ham, onions, green peppers, bacon, sausage, tomatoes and                                     |              |
| with American cheese and marinara sauce CHICKEN CHEESE STEAK OMELETTE        | 11.50 | mushrooms, topped with sausage gravy & cheddar cheese                                                            | 12.95        |
| with American cheese and marinara sauce                                      | 11.50 | SUPER LOCO OMELETTE ham, bacon, sausage, tomatoes, onions, green peppers,                                        |              |
| MEAT LOVERS OMELETTE ham, bacon and sausage                                  | 10.50 | mushrooms & home fries, all mixed together with three eggs topped with American cheese                           | ,<br>12.95   |
| CHILI & CHEESE OMELETTE with our homemade chili and cheddar cheese           | 10.50 | TUSCAN CHICKEN OMELETTE chicken, roasted red peppers, spinach & mozzarella cheese                                | 12.95        |
| WESTERN OMELETTE onions, green peppers and ham                               | 10.50 | CORNED BEEF HASH OMELETTE                                                                                        | 10.95        |
| DELI HAM & CHEESE OMELETTE sliced deli ham with American and cheddar cheeses | 10.95 | TACO OMELETTE stuffed with our homemade chili, topped with cheddar chees shredded lettuce, tomato and sour cream | se,<br>11.95 |