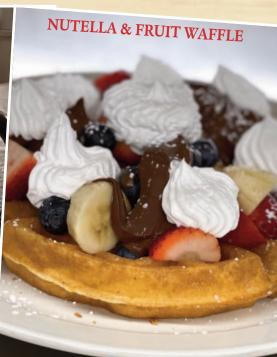

# PANCAKES, FRENCH TOAST & Waffles

| PANCAKES (3)                                                                 | 7.50  | Short Stack 6.55 |  |
|------------------------------------------------------------------------------|-------|------------------|--|
| BLUEBERRY (3) or CHOCOLATE CHIP (3) PANCAKES                                 | 8.50  | Short Stack 7.55 |  |
| <b>★"THE COOP STACK"</b> ★ four (4) pancakes <b>or</b> four (4) French toast |       | 8.95             |  |
| THICK CUT CHALLAH BREAD FRENCH TOAST topped with powdered sugar              | 7.50  | Short Stack 6.50 |  |
| RAISIN FRENCH TOAST topped with powdered sugar                               | 7.95  | Short Stack 6.50 |  |
| NUTELLA FRENCH TOAST with fresh strawberries, blueberries & bananas          | 10.95 |                  |  |
| WAFFLE                                                                       | 7.95  |                  |  |
| with Creamed Chipped Beef                                                    | 10.95 |                  |  |
| with Nutella & Fresh Fruit                                                   | 11.95 |                  |  |
|                                                                              |       |                  |  |