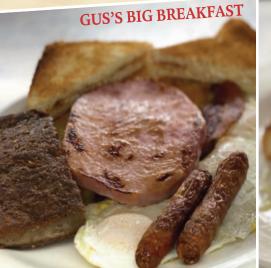

#### **★** HOUSE SPECIAL 2 ★

3 pancakes or 3 French toast, 2 eggs, home fries and choice of: sausage links, ham, bacon, scrapple or Canadian bacon 13.50

| BACON LOVERS BREAKFAST 2 eggs, 5 slices bacon, home fries and toast                                                   | 9.95  |
|-----------------------------------------------------------------------------------------------------------------------|-------|
| GUS' BIG BREAKFAST 3 eggs, ham, sausage links, scrapple and bacon, served with home fries, toast and jelly            | 10.95 |
| FRESH from the FARM 3 eggs, 2 pieces of scrapple and 2 sausage links, served with home fries, toast and jelly         | 9.95  |
| EL RANCHO 12 oz. hamburger steak with 2 eggs, home fries, toast and jelly                                             | 11.95 |
| CREAM CHIPPED BEEF over TOAST with home fries                                                                         | 10.50 |
| THE VIRGINIAN grilled ham steak with 2 eggs, served with home fries, toast and jelly                                  | 11.95 |
| MONTE CRISTO sliced turkey, ham and Swiss cheese in between French toast, served with home fries                      | 10.95 |
| BISCUITS & SAUSAGE GRAVY with home fries 10.50 · with Two Eggs                                                        | 11.95 |
| SAUSAGE LOVER'S BREAKFAST 2 eggs, 6 sausage links, home fries and toast                                               | 9.95  |
| EGGS BENEDICT 2 poached eggs over an English muffin with Canadian bacon and Hollandaise sauce, served with home fries | 11.50 |
| COUNTRY FRIED STEAK with sausage gravy & eggs, served with home fries & toast                                         | 12.95 |