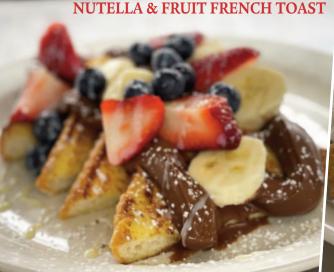

# PANCAKES, FRENCH TOAST & Waffles

| PANCAKES (3)                                                                 | 7.50  | Short Stack 6.55 |  |
|------------------------------------------------------------------------------|-------|------------------|--|
| BLUEBERRY (3) or CHOCOLATE CHIP (3) PANCAKES                                 | 8.50  | Short Stack 7.55 |  |
| <b>★"THE COOP STACK"</b> ★ four (4) pancakes <b>or</b> four (4) French toast |       | 8.95             |  |
| THICK CUT CHALLAH BREAD FRENCH TOAST topped with powdered sugar              | 7.50  | Short Stack 6.50 |  |
| RAISIN FRENCH TOAST topped with powdered sugar                               | 7.95  | Short Stack 6.50 |  |
| NUTELLA FRENCH TOAST with fresh strawberries, blueberries & bananas          | 10.95 |                  |  |
| WAFFLE                                                                       | 7.95  |                  |  |
| with Creamed Chipped Beef                                                    | 10.95 |                  |  |
| with Nutella & Fresh Fruit                                                   | 11.95 |                  |  |
|                                                                              |       |                  |  |