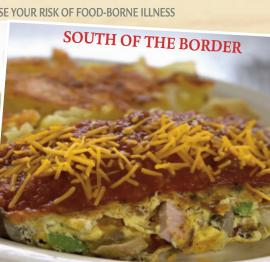

| SPANISH OMELETTE onions, green peppers and mushrooms,                        |       | THE HEALTHY OMELETTE egg whites, chicken, spinach and mushrooms                                                  | 12.50        |
|------------------------------------------------------------------------------|-------|------------------------------------------------------------------------------------------------------------------|--------------|
| topped with mild salsa                                                       | 10.50 | AMERICAN CHEESE OMELETTE                                                                                         | 8.50         |
| GREEK OMELETTE spinach, feta and tomatoes                                    | 11.50 | HAM or BACON or PORK ROLL                                                                                        | 0.05         |
| GARDEN OMELETTE onions, green peppers, mushrooms, tomatoes,                  |       | or SAUSAGE OMELETTE SOUTH OF THE BORDER OMELETTE                                                                 | 9.95         |
| broccoli, and spinach                                                        | 11.95 | onions, green peppers, mushrooms, ham and bacon,                                                                 | 12.50        |
| PLAIN OMELETTE  CHICKEN FLORENTINE OMELETTE                                  | 7.95  | topped with mild salsa and cheddar cheese THREE CHEESE OMELETTE                                                  | 12.50        |
| chicken, spinach and mozzarella cheese                                       | 11.95 | mozzarella, American and cheddar cheese                                                                          | 9.50         |
| CHEESE STEAK OMELETTE                                                        | 11.50 | "THE COOP" OMELETTE ham, onions, green peppers, bacon, sausage, tomatoes and                                     |              |
| with American cheese and marinara sauce CHICKEN CHEESE STEAK OMELETTE        | 11.50 | mushrooms, topped with sausage gravy & cheddar cheese                                                            | 12.95        |
| with American cheese and marinara sauce                                      | 11.50 | SUPER LOCO OMELETTE ham, bacon, sausage, tomatoes, onions, green peppers,                                        |              |
| MEAT LOVERS OMELETTE ham, bacon and sausage                                  | 10.50 | mushrooms & home fries, all mixed together with three eggs topped with American cheese                           | ,<br>12.95   |
| CHILI & CHEESE OMELETTE with our homemade chili and cheddar cheese           | 10.50 | TUSCAN CHICKEN OMELETTE chicken, roasted red peppers, spinach & mozzarella cheese                                | 12.95        |
| WESTERN OMELETTE onions, green peppers and ham                               | 10.50 | CORNED BEEF HASH OMELETTE                                                                                        | 10.95        |
| DELI HAM & CHEESE OMELETTE sliced deli ham with American and cheddar cheeses | 10.95 | TACO OMELETTE stuffed with our homemade chili, topped with cheddar chees shredded lettuce, tomato and sour cream | se,<br>11.95 |