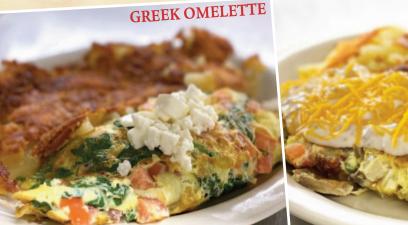

| SPANISH OMELETTE onions, green peppers and mushrooms,                        |       | THE HEALTHY OMELETTE egg whites, chicken, spinach and mushrooms                                                  | 12.50        |
|------------------------------------------------------------------------------|-------|------------------------------------------------------------------------------------------------------------------|--------------|
| topped with mild salsa                                                       | 10.50 | AMERICAN CHEESE OMELETTE                                                                                         | 8.50         |
| GREEK OMELETTE spinach, feta and tomatoes                                    | 11.50 | HAM or BACON or PORK ROLL                                                                                        | 0.05         |
| GARDEN OMELETTE onions, green peppers, mushrooms, tomatoes,                  |       | or SAUSAGE OMELETTE SOUTH OF THE BORDER OMELETTE                                                                 | 9.95         |
| broccoli, and spinach                                                        | 11.95 | onions, green peppers, mushrooms, ham and bacon,                                                                 | 12.50        |
| PLAIN OMELETTE  CHICKEN FLORENTINE OMELETTE                                  | 7.95  | topped with mild salsa and cheddar cheese THREE CHEESE OMELETTE                                                  | 12.50        |
| chicken, spinach and mozzarella cheese                                       | 11.95 | mozzarella, American and cheddar cheese                                                                          | 9.50         |
| CHEESE STEAK OMELETTE                                                        | 11.50 | "THE COOP" OMELETTE ham, onions, green peppers, bacon, sausage, tomatoes and                                     |              |
| with American cheese and marinara sauce CHICKEN CHEESE STEAK OMELETTE        | 11.50 | mushrooms, topped with sausage gravy & cheddar cheese                                                            | 12.95        |
| with American cheese and marinara sauce                                      | 11.50 | SUPER LOCO OMELETTE ham, bacon, sausage, tomatoes, onions, green peppers,                                        |              |
| MEAT LOVERS OMELETTE ham, bacon and sausage                                  | 10.50 | mushrooms & home fries, all mixed together with three eggs topped with American cheese                           | ,<br>12.95   |
| CHILI & CHEESE OMELETTE with our homemade chili and cheddar cheese           | 10.50 | TUSCAN CHICKEN OMELETTE chicken, roasted red peppers, spinach & mozzarella cheese                                | 12.95        |
| WESTERN OMELETTE onions, green peppers and ham                               | 10.50 | CORNED BEEF HASH OMELETTE                                                                                        | 10.95        |
| DELI HAM & CHEESE OMELETTE sliced deli ham with American and cheddar cheeses | 10.95 | TACO OMELETTE stuffed with our homemade chili, topped with cheddar chees shredded lettuce, tomato and sour cream | se,<br>11.95 |