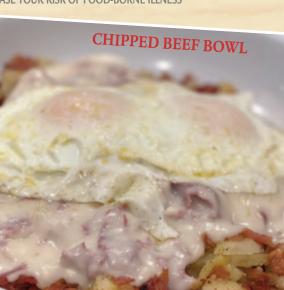

#### **CHIPPED BEEF BOWL**

12.95 Home fries with bacon pieces topped with chipped beef & two eggs, served with toast & coffee