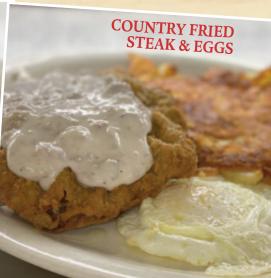

#### **★** HOUSE SPECIAL 2 ★

3 pancakes or 3 French toast, 2 eggs, home fries and choice of: sausage links, ham, bacon, scrapple or Canadian bacon 13.50

| BACON LOVERS BREAKFAST 2 eggs, 5 slices bacon, home fries and toast                                                   | 9.95  |
|-----------------------------------------------------------------------------------------------------------------------|-------|
| GUS' BIG BREAKFAST 3 eggs, ham, sausage links, scrapple and bacon, served with home fries, toast and jelly            | 10.95 |
| FRESH from the FARM 3 eggs, 2 pieces of scrapple and 2 sausage links, served with home fries, toast and jelly         | 9.95  |
| EL RANCHO 12 oz. hamburger steak with 2 eggs, home fries, toast and jelly                                             | 11.95 |
| CREAM CHIPPED BEEF over TOAST with home fries                                                                         | 10.50 |
| THE VIRGINIAN grilled ham steak with 2 eggs, served with home fries, toast and jelly                                  | 11.95 |
| MONTE CRISTO sliced turkey, ham and Swiss cheese in between French toast, served with home fries                      | 10.95 |
| BISCUITS & SAUSAGE GRAVY with home fries 10.50 · with Two Eggs                                                        | 11.95 |
| SAUSAGE LOVER'S BREAKFAST 2 eggs, 6 sausage links, home fries and toast                                               | 9.95  |
| EGGS BENEDICT 2 poached eggs over an English muffin with Canadian bacon and Hollandaise sauce, served with home fries | 11.50 |
| COUNTRY FRIED STEAK with sausage gravy & eggs, served with home fries & toast                                         | 12.95 |